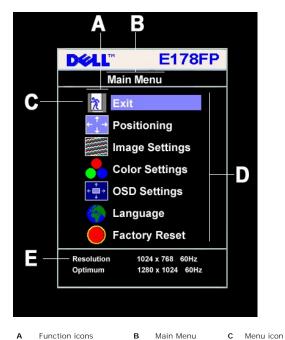

#### Using the OSD

Connecting Your Monitor Using the Front Panel Buttons Using the OSD Using the Dell™ Soundbar (Optional)